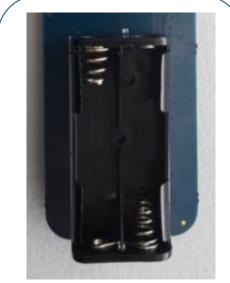

\* 🕏 ... 90% 🖪 13:06

STOP SCAN

Voice RCU

DA14585 RCU FE:CA:EF:BE:AD:DE

Run the app on your

mobile and use the Scan screen to select and connect your RCU.



Motion Mouse On

Press "#" on the RCU to toggle between the MOUSE and KEYPAD mappings and test the keyboard.

The LEDs indicate the state of the RCU.

| RCU state        | Indication                                |
|------------------|-------------------------------------------|
| RCU connected    | Green LED blinks once                     |
| RCU disconnected | Green LED blinks 3 times                  |
| RCU advertising  | Red LED is on for 0.5 second every second |
| Battery low      | Red LED blinks briefly every 2 seconds    |
| Motion active    | Green LED blinks once every second        |

🕸 🕏 📶 91% 🖪 13:13



Conf