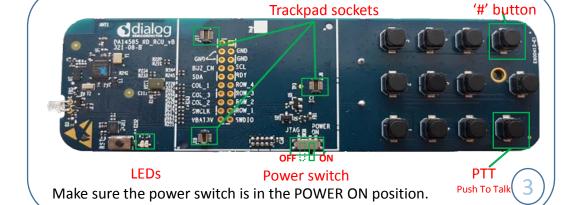

The LEDs indicate the state of the RCU.

| RCU state        | Indication                                |
|------------------|-------------------------------------------|
| RCU connected    | Green LED blinks once                     |
| RCU disconnected | Green LED blinks 3 times                  |
| RCU advertising  | Red LED is on for 0.5 second every second |
| Battery low      | Red LED blinks briefly every 2 seconds    |
| Motion active    | Green LED blinks once every second        |