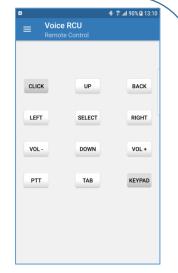

\* 🕏 ... 90% 🖪 13:06

STOP SCAN

Voice RCU

DA14585 RCU FE:CA:EF:BE:AD:DE

Run the app on your

mobile and use the Scan screen to select and connect your RCU.

Motion Mouse On

Press "#" on the RCU to toggle between the MOUSE and KEYPAD mappings and test the keyboard.