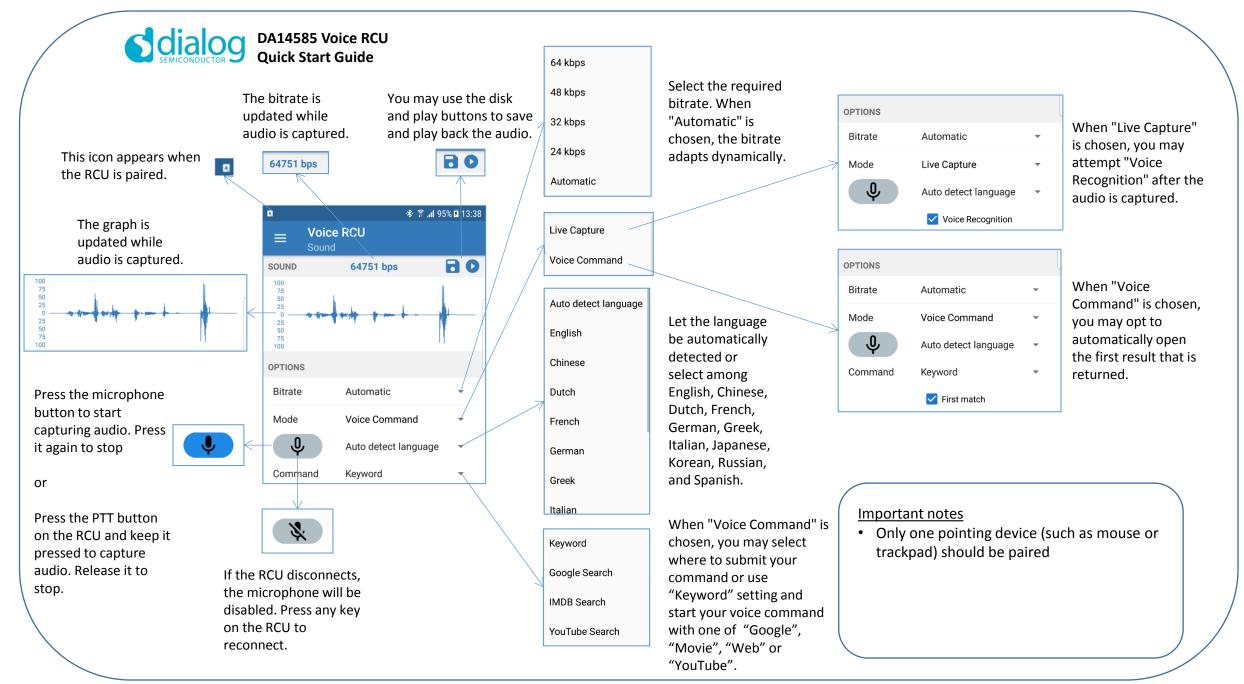

🕸 🕏 📶 91% 🖪 13:13

Configuration Invoke the app menu and select "Sound"

to test the audio

functionality.