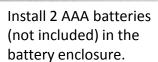

\* 🕏 ... 90% 🖪 13:06

STOP SCAN

Voice RCU

DA14585 RCU FE:CA:EF:BE:AD:DE

Run the app on your

mobile and use the Scan screen to select and connect your RCU.

Motion Mouse On

Press "#" on the RCU to toggle between the MOUSE and KEYPAD mappings and test the keyboard.