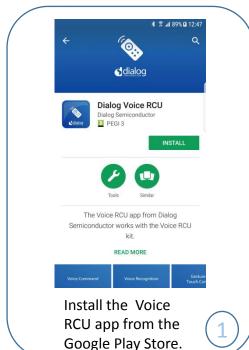

\* 🕏 ... 90% 🖪 13:06

STOP SCAN

Voice RCU

DA14585 RCU FE:CA:EF:BE:AD:DE

Run the app on your

mobile and use the Scan screen to select and connect your RCU.



Motion Mouse On

Press "#" on the RCU to toggle between the MOUSE and KEYPAD mappings and test the keyboard.

The LEDs indicate the state of the RCU.

| RCU state        | Indication                                |
|------------------|-------------------------------------------|
| RCU connected    | Green LED blinks once                     |
| RCU disconnected | Green LED blinks 3 times                  |
| RCU advertising  | Red LED is on for 0.5 second every second |
| Battery low      | Red LED blinks briefly every 2 seconds    |
| Motion active    | Green LED blinks once every second        |

🕸 🕏 📶 91% 🖪 13:13



Co