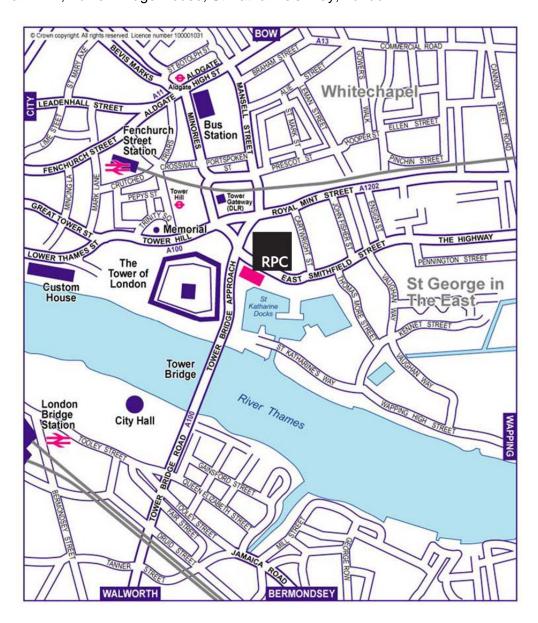

## **Directions to the Annual General Meeting 2012**

The 2012 Annual General Meeting of Dialog Semiconductor Plc will be held at: Reynolds Porter Chamberlain LLP, Tower Bridge House, St Katharine's Way, London E1W 1AA.

## Tube

- Aldgate (Metropolitan and Circle line). Exit station onto Aldgate High Street and cross the road at the pedestrian crossing immediately on the left. Walk to the right down Aldgate High Street and turn left onto Minories. Walk south for about four minutes past Tower Gateway DLR and continue on to Tower Bridge Approach where you will see Tower Bridge House on your left.
- Tower Hill (Circle and District line). Leave via the exit onto Tower Hill, walking left towards Tower Bridge Approach. At Tower Bridge Approach turn right where you will see Tower Bridge House in front of you (a three minute walk).
- Tower Gateway (DLR). Walk towards Tower Bridge onto Tower Bridge Approach where you will see Tower Bridge House on your left (a two minute walk).

## Rail

Fenchurch Street Station and London Bridge Station are the closest mainline stations.