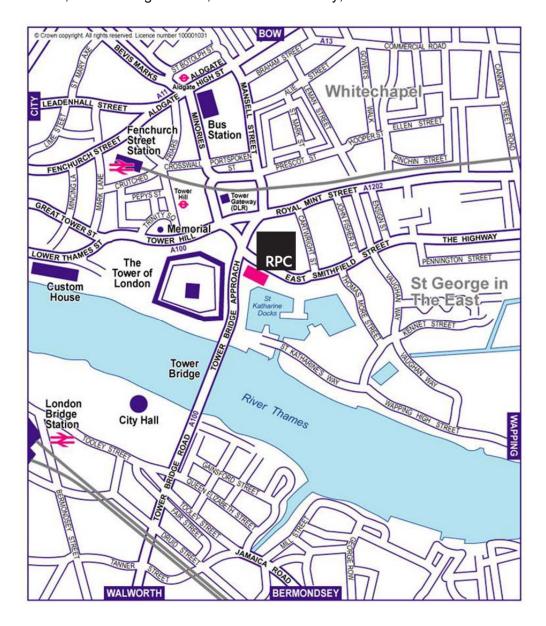

## **Directions to the Annual General Meeting 2019**

The 2019 Annual General Meeting of Dialog Semiconductor Plc will be held at: Reynolds Porter Chamberlain LLP, Tower Bridge House, St Katharine's Way, London E1W 1AA.

## Tube

- Aldgate (Metropolitan and Circle line). Exit station onto Aldgate High Street and cross the road at the pedestrian crossing immediately on the left. Walk to the right down Aldgate High Street and turn left onto Minories. Walk south for about four minutes past Tower Gateway DLR (Docklands Light Railway) and continue on to Tower Bridge Approach where you will see Tower Bridge House on your left.
- Tower Hill (Circle and District line). Leave via the exit onto Tower Hill, walking left towards Tower Bridge Approach. At Tower Bridge Approach turn right where you will see Tower Bridge House in front of you (a three minute walk).
- Tower Gateway (DLR). Walk towards Tower Bridge onto Tower Bridge Approach where you will see Tower Bridge House on your left (a two minute walk).

## Rail

Fenchurch Street Station and London Bridge Station are the closest mainline stations.

## Air

From Heathrow Airport take the Heathrow Express to Paddington Station for tube and bus links. From London City Airport take the DLR to Tower Gateway.