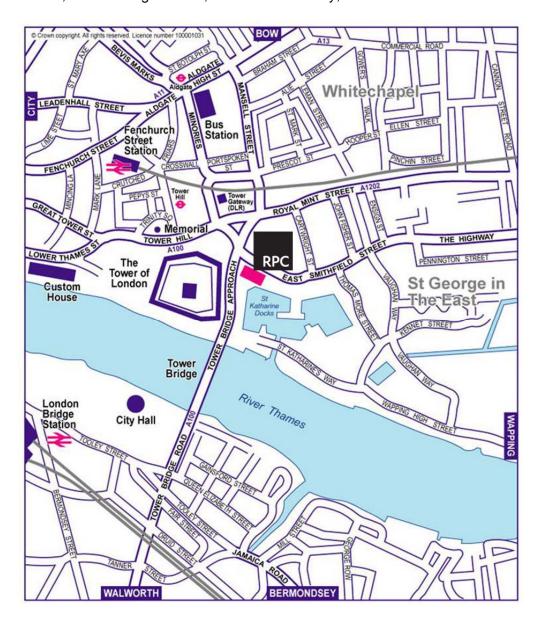

## **Directions to the Annual General Meeting 2018**

The 2018 Annual General Meeting of Dialog Semiconductor Plc will be held at: Reynolds Porter Chamberlain LLP, Tower Bridge House, St Katharine's Way, London E1W 1AA.

## Tube

- Aldgate (Metropolitan and Circle line). Exit station onto Aldgate High Street and cross the road at the pedestrian crossing immediately on the left. Walk to the right down Aldgate High Street and turn left onto Minories. Walk south for about four minutes past Tower Gateway DLR (Docklands Light Railway) and continue on to Tower Bridge Approach where you will see Tower Bridge House on your left.
- Tower Hill (Circle and District line). Leave via the exit onto Tower Hill, walking left towards Tower Bridge Approach. At Tower Bridge Approach turn right where you will see Tower Bridge House in front of you (a three minute walk).
- Tower Gateway (DLR). Walk towards Tower Bridge onto Tower Bridge Approach where you will see Tower Bridge House on your left (a two minute walk).

## Rail

Fenchurch Street Station and London Bridge Station are the closest mainline stations.