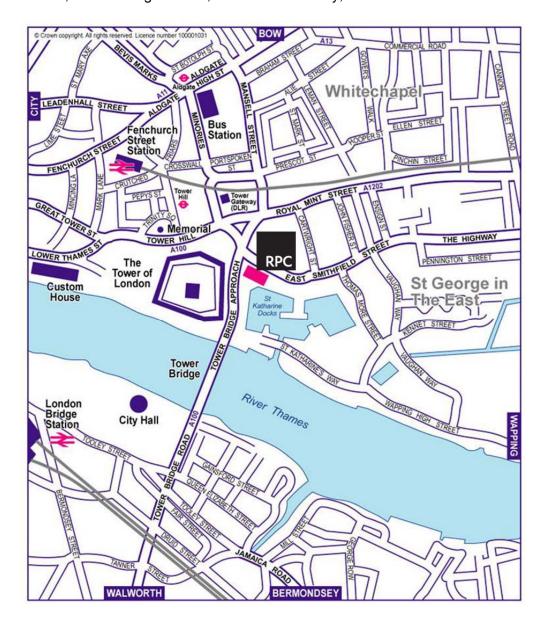

## **Directions to the Annual General Meeting 2017**

The 2017 Annual General Meeting of Dialog Semiconduct or Plc will be held at: Reynolds Porte r Chamberlain LLP, Tower Bridge House, St Katharine's Way, London E1W 1AA.

## Tube

- Aldgate (Metropolitan a nd Circle line). Exit station onto Ald gate High S treet and cr oss the road at the pedestrian crossing immediately on the left. Walk to the right down Aldg ate High Street and turn left onto Minories. Walk south for about four minutes past Tower Gatewa y DLR (Docklands Light Railway) and continue on to Tower Bridge Approach where you will see Tower Bridge House on your left.
- Tower Hill (Circle and District line). Leave via the exit ont o Tower Hill, walking left towards Tower Brid ge Approach. At Tower Bridge Ap proach turn right where you will see Tower Bridge House in front of you (a three minute walk).
- Tower Gateway (DLR). Walk towards Tower Bridge onto Tower Bridge Approach where you will see Tower Bridge House on your left (a two minute walk).

## Rail

Fenchurch Street Station and London Bridge Station are the closest mainline stations.

## Air

From Heathrow Airport take the Heathrow Express to Padd ington Station for tube and bus links. From London City Airport take the DLR to Tower Gateway.