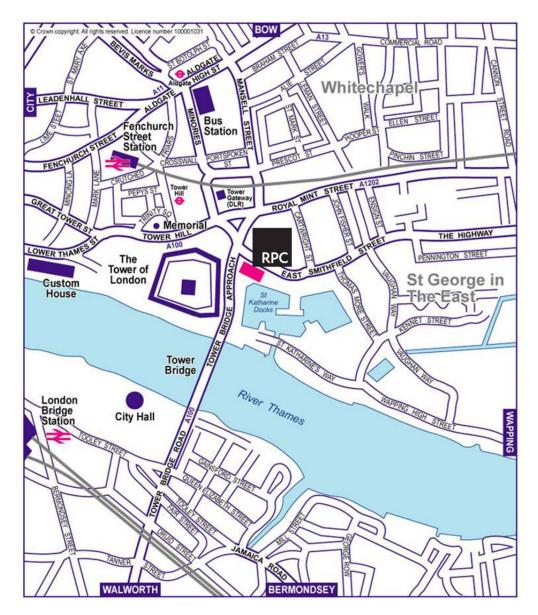

## **Directions to the Annual General Meeting 2015**

The 2015 Annual General Meeting of Dialog Semiconductor Plc will be held at: Reynolds Porter Chamberlain LLP, Tower Bridge House, St Katharine's Way, London E1W 1AA.

## Tube

Ð

Tower Hill (Circle and District line). Leave via the exit onto Tower Hill, walking left towards Tower Bridge Approach. At Tower Bridge Approach turn right where you will see Tower Bridge House in front of you (a three minute walk).

Tower Gateway (DLR). Walk towards Tower Bridge onto Tower Bridge Approach where you will see Tower Bridge House on your left (a two minute walk).