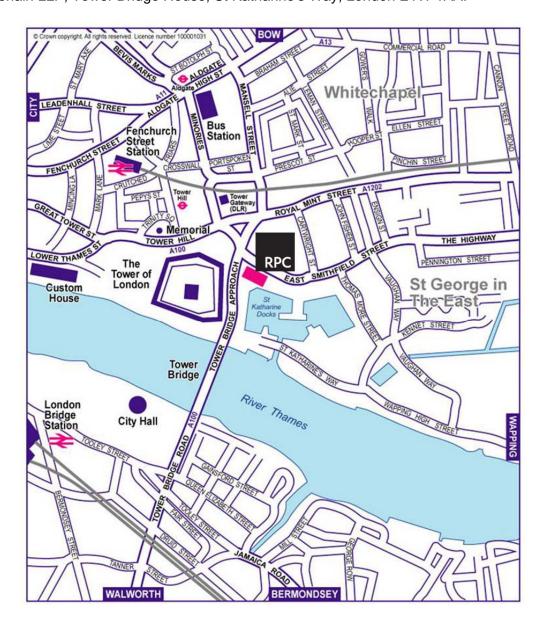

## **Directions to the Annual General Meeting 2014**

The 2014 Annual General Meeting of Dialog Semiconductor Plc will be held at: Reynolds Porter Chamberlain LLP, Tower Bridge House, St Katharine's Way, London E1W 1AA.

## Tube

- Aldgate (Metropolitan and Circle line). Exit station onto Aldgate High Street and cross the road at the pedestrian crossing immediately on the left. Walk to the right down Aldgate High Street and turn left onto Minories. Walk south for about four minutes past Tower Gateway DLR (Docklands Light Railway) and continue on to Tower Bridge Approach where you will see Tower Bridge House on your left.
- Tower Hill (Circle and District line). Leave via the exit onto Tower Hill, walking left towards Tower Bridge Approach. At Tower Bridge Approach turn right where you will see Tower Bridge House in front of you (a three minute walk).
- Tower Gateway (DLR). Walk towards Tower Bridge onto Tower Bridge Approach where you will see Tower Bridge House on your left (a two minute walk).

## Rail

Fenchurch Street Station and London Bridge Station are the closest mainline stations.