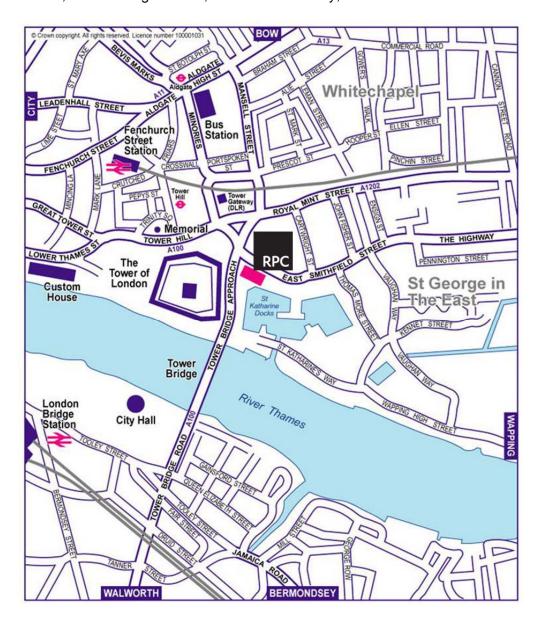

## **Directions to the Annual General Meeting 2016**

The 2016 Annual General Meeting of Dialog Semiconductor Plc will be held at: Reynolds Porter Chamberlain LLP, Tower Bridge House, St Katharine's Way, London E1W 1AA.

## Tube

- Aldgate (Metropolitan and Circle line). Exit station onto Aldgate High Street and cross the road at the pedestrian crossing immediately on the left. Walk to the right down Aldgate High Street and turn left onto Minories. Walk south for about four minutes past Tower Gateway DLR (Docklands Light Railway) and continue on to Tower Bridge Approach where you will see Tower Bridge House on your left.
- Tower Hill (Circle and District line). Leave via the exit onto Tower Hill, walking left towards Tower Bridge Approach. At Tower Bridge Approach turn right where you will see Tower Bridge House in front of you (a three minute walk).
- Tower Gateway (DLR). Walk towards Tower Bridge onto Tower Bridge Approach where you will see Tower Bridge House on your left (a two minute walk).

## Rail

Fenchurch Street Station and London Bridge Station are the closest mainline stations.