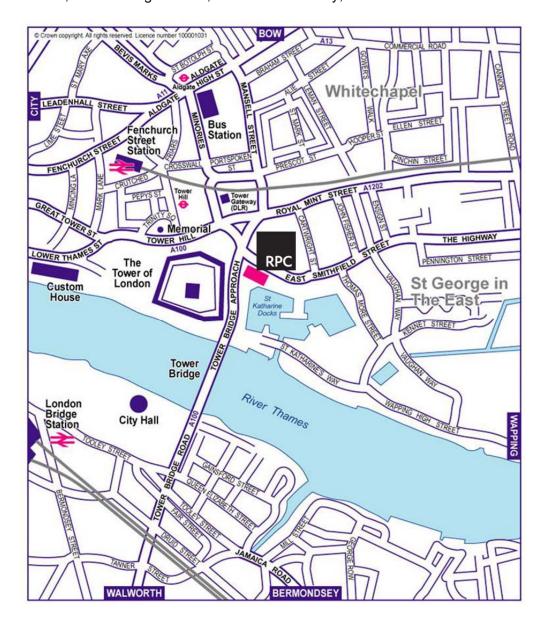

## **Directions to the Annual General Meeting 2013**

The 2013 Annual General Meeting of Dialog Semiconductor Plc will be held at: Reynolds Porter Chamberlain LLP, Tower Bridge House, St Katharine's Way, London E1W 1AA.

## Tube

- Aldgate (Metropolitan and Circle line). Exit station onto Aldgate High Street and cross the road at the pedestrian crossing immediately on the left. Walk to the right down Aldgate High Street and turn left onto Minories. Walk south for about four minutes past Tower Gateway DLR and continue on to Tower Bridge Approach where you will see Tower Bridge House on your left.
- Tower Hill (Circle and District line). Leave via the exit onto Tower Hill, walking left towards Tower Bridge Approach. At Tower Bridge Approach turn right where you will see Tower Bridge House in front of you (a three minute walk).
- Tower Gateway (DLR). Walk towards Tower Bridge onto Tower Bridge Approach where you will see Tower Bridge House on your left (a two minute walk).

## Rail

Fenchurch Street Station and London Bridge Station are the closest mainline stations.

## Air

From Heathrow Airport take the Heathrow Express to Paddington Station for tube and bus links. From London City Airport take the Docklands Light Railway to Tower Gateway.